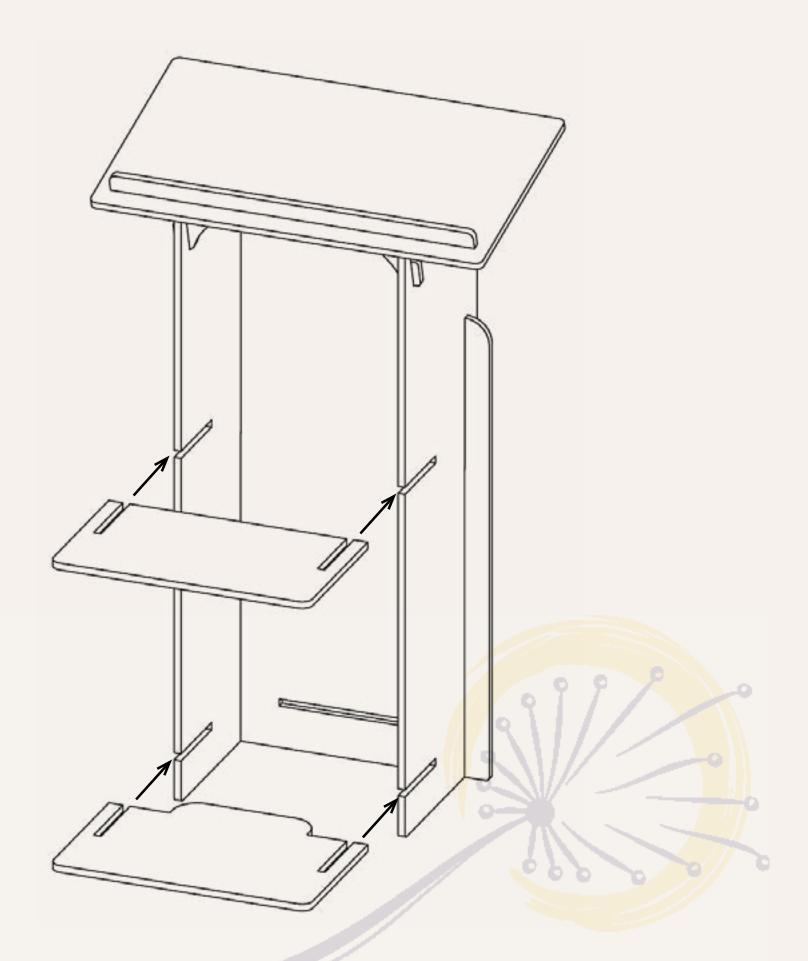

#### NOTE:

TWO PEOPLE are required.

A rubber mallet is needed to finish the assembly. Remove all spacers in shelves and side panels.

1. Align tabs on Paper Lip with cutouts on the top panel and insert the tabs as shown.

Tip: Use a rubber mallet (not included) to gently tap in the paper lip.

Note: Keep two panels parallel to each other for next step.

4. Move the podium body to its standing position. Gently tap the Bottom Shelf with rubber mallet until the front is flush. Assemble the Middle Shelf.

5. The assembly is finished.

THANK YOU FOR SPREADING THE SEEDS OF SUSTAINABILITY AND HELPING TO PROTECT OUR PLANET.

Have a question? Get in touch with our Dandelion representatives at: 888-257-6639