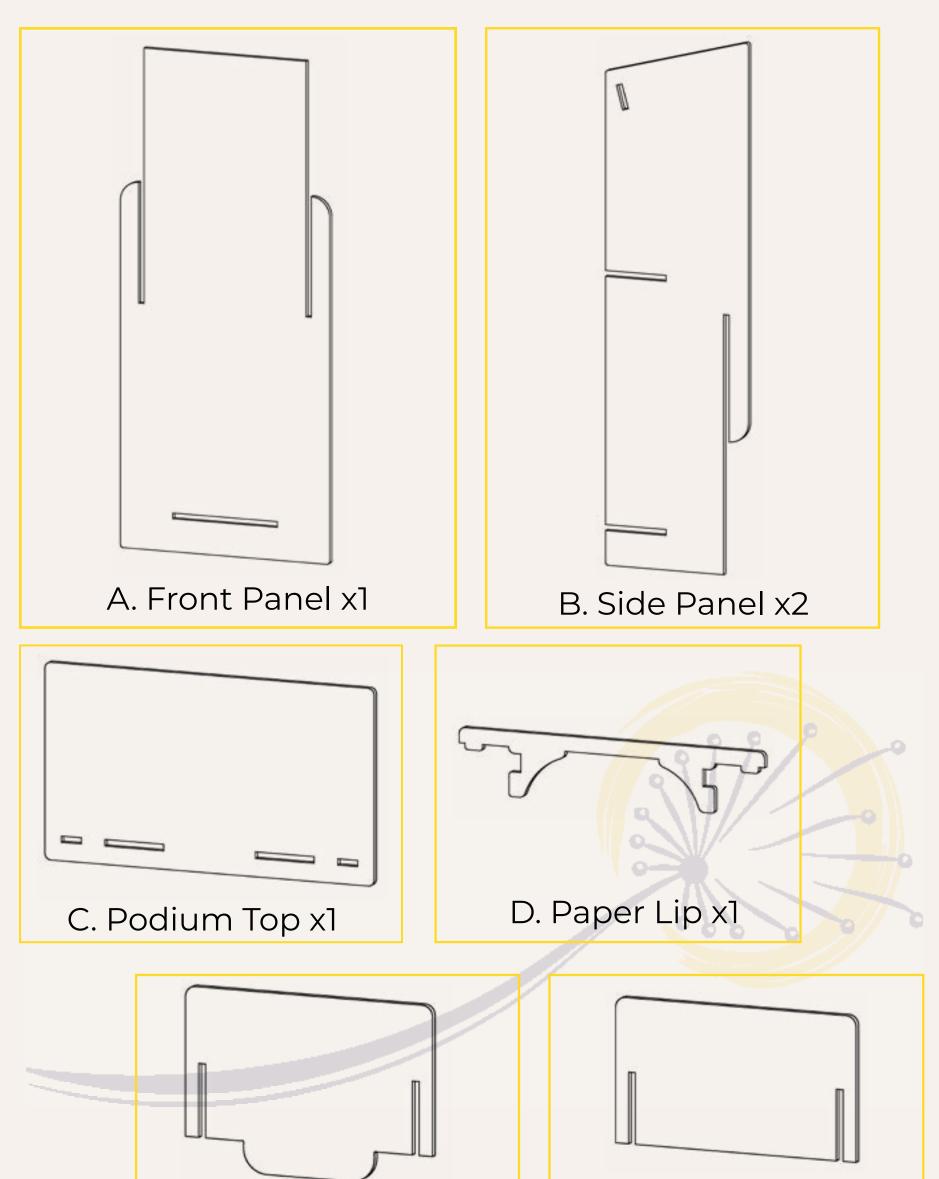

#### SKU: DBPD1

#### ECO PODIUM USER GUIDE

DANDELION RESPONSIBLY CREATING BETTER PRODUCTS FOR A BETTER WORLD

#### Table of Contents

### USER GUIDE







E. Bottom Shelf x1

F. Middle Shelf x1

### PARTS DIAGRAM



#### NOTE:

TWO PEOPLE are required.

A rubber mallet is needed to finish the assembly. Remove all spacers in shelves and side panels.



1. Align tabs on Paper Lip with cutouts on the top panel and insert the tabs as shown.

Tip: Use a rubber mallet (not included) to gently tap in the paper lip.





Note: Keep two panels parallel to each other for next step.









4. Move the podium body to its standing position. Gently tap the Bottom Shelf with rubber mallet until the front is flush. Assemble the Middle Shelf.





5. The assembly is finished.



THANK YOU FOR SPREADING THE SEEDS OF SUSTAINABILITY AND HELPING TO PROTECT OUR PLANET.



Have a question? Get in touch with our Dandelion representatives at: 888-257-6639

###