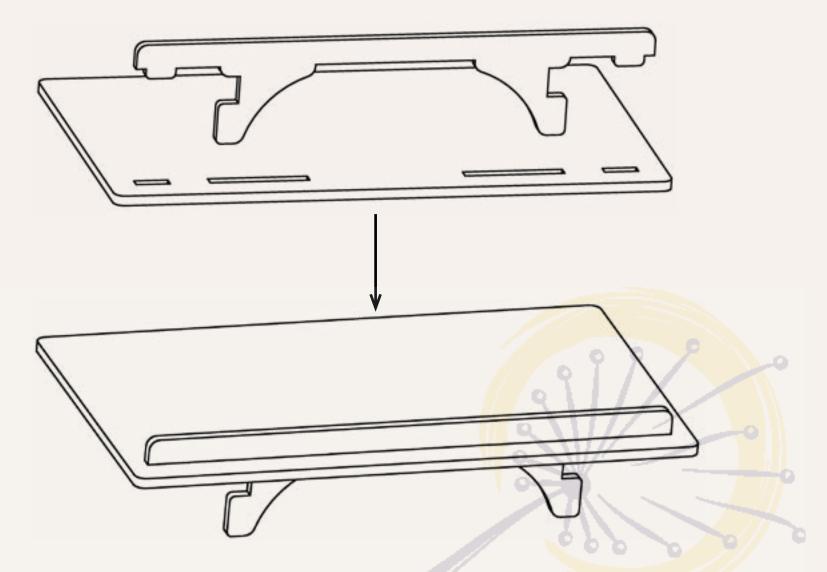

#### NOTE:

TWO PEOPLE are required.

A rubber mallet is needed to finish the assembly. Remove all spacers in shelves and side panels.

1. Align tabs on Paper Lip with cutouts on the top panel and insert the tabs as shown.

Tip: Use a rubber mallet (not included) to gently tap in the paper lip.

Note: Keep two panels parallel to each other for next step.

4. Move the podium body to its standing position. Gently tap the Bottom Shelf with rubber mallet until the front is flush. Assemble the Middle Shelf.