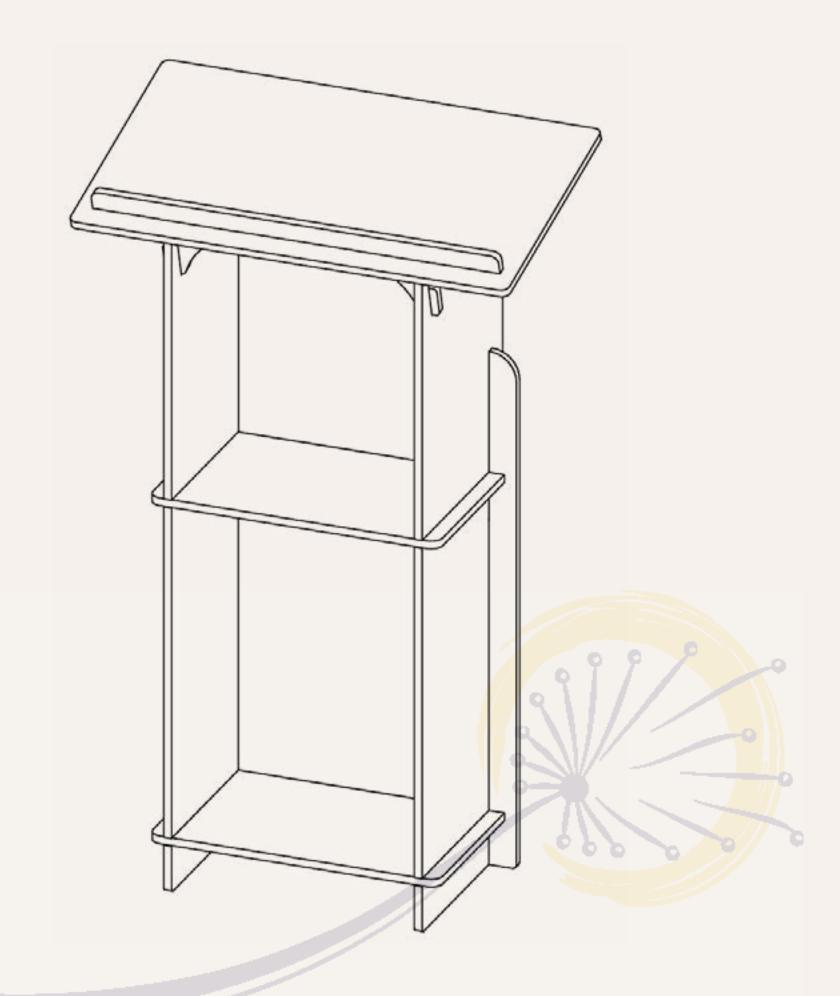

#### SKU: DBPD1

#### ECO PODIUM USER GUIDE

DANDELION RESPONSIBLY CREATING BETTER PRODUCTS FOR A BETTER WORLD

#### Table of Contents

### USER GUIDE







E. Bottom Shelf x1

F. Middle Shelf x1

### PARTS DIAGRAM



#### NOTE:

TWO PEOPLE are required.

A rubber mallet is needed to finish the assembly. Remove all spacers in shelves and side panels.



1. Align tabs on Paper Lip with cutouts on the top panel and insert the tabs as shown.

Tip: Use a rubber mallet (not included) to gently tap in the paper lip.





Note: Keep two panels parallel to each other for next step.









4. Move the podium body to its standing position. Gently tap the Bottom Shelf with rubber mallet until the front is flush. Assemble the Middle Shelf.





5. The assembly is finished.



THANK YOU FOR SPREADING THE SEEDS OF SUSTAINABILITY AND HELPING TO PROTECT OUR PLANET.



Have a question? Get in touch with our Dandelion representatives at: 888-257-6639

#### **CONTACT US**